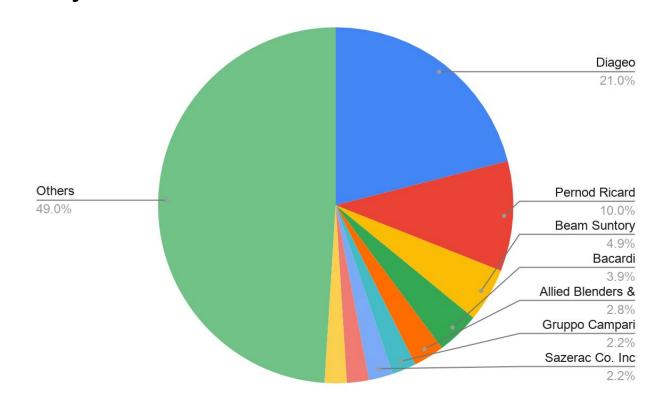

# Alcoholic Beverages Industry





Source: Radico Khaitan Investor Presentation

#### Global Alcobev industry

The global alcoholic beverages market was valued at \$1.43 Trillion in 2017, and is expected to reach \$1.68 Trillion by 2025, registering a CAGR of 2.0% from 2018 to 2025.



Source: Allied Market Research

# Indian Alcobev Industry

- At USD 35 Billion, India's alcohol market is the 3rd largest in the world, only behind
   China and Russia
- India already accounts for nearly half of the world's whisky consumption. Over 3x any other country.
- As per the World Health Organization, close to 30% Indians consume alcobev products out of which 4%-13% are daily consumers.
- Per capita consumption of alcohol per adult has grown at 38% CAGR from 2010-2017
   however the absolute amount is still pretty low at 6 litres per adult annually

# Long term growth drivers for Indian Alcobev Industry

- Young population (between the ages of 18 and 40)
- Increasing % of population in legal drinking age and per capita consumption increasing
- Rising disposable incomes shift from