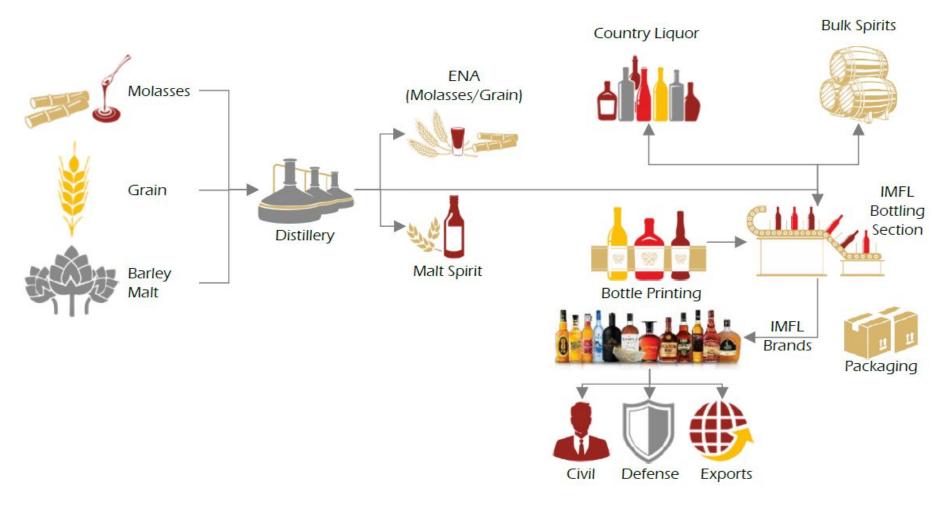

# Alcoholic Beverages Industry





Source: Radico Khaitan Investor Presentation

#### Global Alcobev industry

The global alcoholic beverages market was valued at \$1.43 Trillion in 2017, and is expected to reach \$1.68 Trillion by 2025, registering a CAGR of 2.0% from 2018 to 2025.



Source: Allied Market Research

# Indian Alcobev Industry

- At USD 35 Billion, India's alcohol market is the 3rd largest in the world, only behind
   China and Russia
- India already accounts for nearly half of the world's whisky consumption. Over 3x any other country.
- As per the World Health Organization, close to 30% Indians consume alcobev products out of which 4%-13% are daily consumers.
- Per capita consumption of alcohol per adult has grown at 38% CAGR from 2010-2017
   however the absolute amount is still pretty low at 6 litres pe