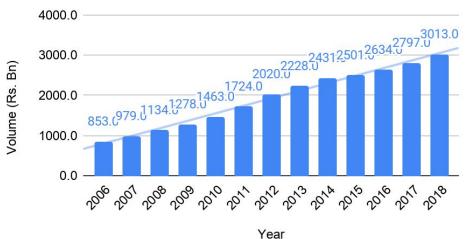

nts for nearly half of the world's whisky consumption. Over 3x any other country.
- As per the World Health Organization, close to 30% Indians consume alcobev products out of which 4%-13% are daily consumers.
- Per capita consumption of alcohol per adult has grown at 38% CAGR from 2010-2017
   however the absolute amount is still pretty low at 6 litres per adult annually

# Long term growth drivers for Indian Alcobev Industry

- Young population (between the ages of 18 and 40)
- Increasing % of population in legal drinking age and per capita consumption increasing
- Rising disposable incomes shift from country liquor to IMFL
- Rapid urbanization of Tier-II cities.
- The increasing acceptability for consuming alcohol in social settings

# Indian alcohol industry (minus country liquor)







# Country liquor & IMFL form 60% of the industry volumes





# Overall Alcobev Industry Market share



# Whisky Market share - USL dominates



| United Spirits         | Pernod Ricard      | Radico Khaitan       | Allied Breweries & Distilleries | Mohan Meakin    | John Distilleries                |
|------------------------|--------------------|----------------------|---------------------------------|-----------------|----------------------------------|
| Johnnie Walker         | 100 Pipers         | 8 PM Whisky          | Officer's Choice                | Summer Hall     | Paul John Brilliance             |
|                        |                    |                      |                                 | Colonel's       |                                  |
| Mcdowell's No 1