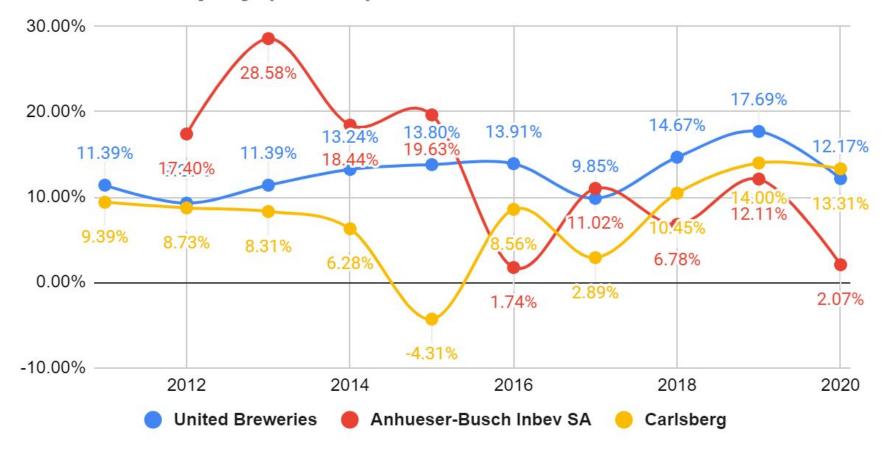

| <ul> <li>Haywards Whisky crossed volume mark of<br/>10mn cases in FY20</li> <li>UNSP's 4 brands feature in the Top 16<br/>whisky brands in India</li> </ul>                                                |

Source: Spark Capital Report

#### **Gross Margins**



#### **EBITDA Margins**



### Return on Equity (ROE %)



#### Return on Capital Employed (ROCE%)





# Why Beer?

- Cost
- Convenience
- Lighter option
- Weather driven consumption
- Emergence of microbreweries
- Preferred by women
- Urban oriented



#### Raw materials

Packaging material - 60% (25-30% of revenues)

Raw materials - 37% (50% of which is Barley)

Purchase of traded goods - balance 3%

#### **Gross Margins**



#### **EBITDA Margins**



#### Return on Equity (ROE%)



#### Return on Capital Employed (ROCE%)



# Key variables in Alco bev Industry

- Need a license to produce
- Pricing power is absent
- Regulated distribution
- No promotion allowed
- Craft beer/ microbreweries

### Market price performance muted

- In May 2013, Diageo acquired 10% stake for Rs 2,092 crore in liquor company United
   Spirits through a preferential allotment.
- In July 2014, Diageo bought 26% 0f United Spirits from public for INR 11,420 Cr valuing the company at 43,900 Cr and raising its stake in India's largest liquor company to 54.78%.
- Currently the market is valuing United Spirits at ~ 38,000 Cr

Not a recommendation. Just to discuss what has been happening with the stock price.



# Get "tipsy" but not "high"