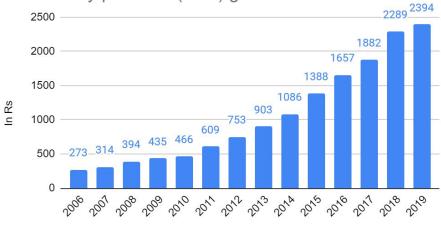

| Company has to<br>negotiate price<br>increases with state<br>appointed distributors |  |
| State owned /<br>Government<br>corporations | The government is the wholesaler and/or distributor who purchases directly from a company. Some states also have retail shops run by the government | Strict control on pricing<br>by the state<br>government                             |  |
| Prohibition                                 | States where sales of liquor is prohibited                                                                                                          | Not applicable                                                                      |  |

#### Excise duty per case (UBL) grown at 17% CAGR



Excise duty per case - UBL

#### Excise duty per case (USL) grown at 13% CAGR



Excise duty per case - USL

# MRP of McDowell's No 1 premium whisky (750 ml)

# MRP of Kingfisher Strong Bee (650 ml)



# Lack of pricing power

- Regulated selling price
- Increase in excise duties
- Increase in raw material prices
- Alcohol was kept out of the purview of GST but most of its inputs are part of GST



#### About USL

- United Spirits (Diageo India, a subsidiary of Diageo PLC) is the largest spirit company in India and second largest in the world by volume
- It has a brand portfolio of over 100 brands of Scotch whisky, IMFL whisky, brandy, rum, vodka, gin and wine.
- The company doesn't make beer
- The company produces and sells around 80 million cases per year. It has 15 brands in its portfolio which sell more than one million cases every year, of which 2 brands sell mo