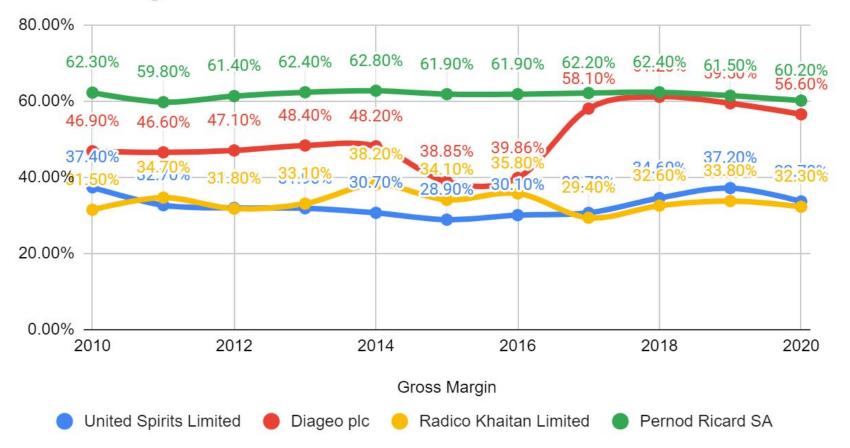

| IMPERIAL BLUE<br>(IB)                                   | <ul> <li>No.1 Whisky has regained its top position as the most sold whisky in India after several years</li> <li>IB has been the fastest growing brand (2x the total whisky segment) for Pernod</li> </ul> |
| POPULAR/<br>REGULAR  | ~38%                | ~30%               | ~40%                            | 0%                             | HAYWARDS,<br>DIRECTOR'S<br>SPECIAL, OLD<br>TAVERN,<br>BAGPIPER | NA                                                      | <ul> <li>Haywards Whisky crossed volume mark of<br/>10mn cases in FY20</li> <li>UNSP's 4 brands feature in the Top 16<br/>whisky brands in India</li> </ul>                                                |

Source: Spark Capital Report

#### **Gross Margins**



#### **EBITDA Margins**



### Return on Equity (ROE %)



#### Return on Capital Employed (ROCE%)





# Why Beer?

- Cost
- Convenience
- Lighter option
- Weather driven consumption
- Emergence of microbreweries
- Preferred by women
- Urban oriented



#### Raw materials

Packaging material - 60% (25-30% of revenues)

Raw materials - 37% (50% of which is Barley)

Purchase of traded goods - balance 3%

#### **Gross Margins**



#### **EBITDA Margins**



#### Return on Equity (ROE%)



#### Return on Capital Employed (ROCE%)



# Key variables in Alco bev Industry

- Need a license to produce
- Pricing power is absent
- Regulated distribution
- No promotion allowed
- Craft beer/ microbreweries

### Market price performance muted

- In May 2013, Diageo acquired 10% stake for Rs 2,092 cro