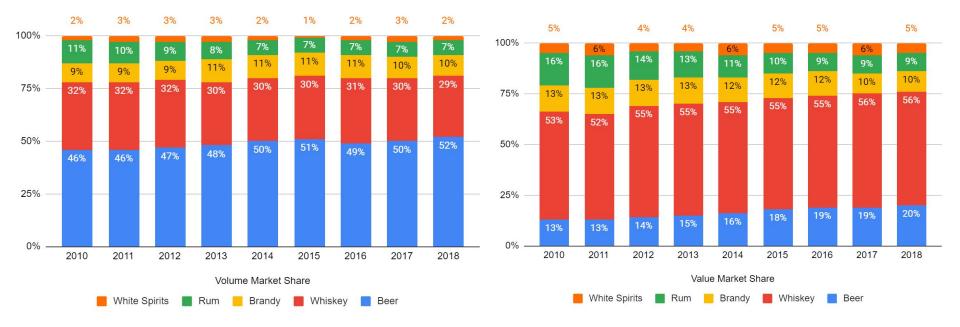

any other country.
- As per the World Health Organization, close to 30% Indians consume alcobev products out of which 4%-13% are daily consumers.
- Per capita consumption of alcohol per adult has grown at 38% CAGR from 2010-2017
   however the absolute amount is still pretty low at 6 litres per adult annually

# Long term growth drivers for Indian Alcobev Industry

- Young population (between the ages of 18 and 40)
- Increasing % of population in legal drinking age and per capita consumption increasing
- Rising disposable incomes shift from country liquor to IMFL
- Rapid urbanization of Tier-II cities.
- The increasing acceptability for consuming alcohol in social settings

# Indian alcohol industry (minus country liquor)







# Country liquor & IMFL form 60% of the industry volumes





# Overall Alcobev Industry Market share



# Whisky Market share - USL dominates



| United Spirits         | Pernod Ricard      | Radico Khaitan       | Allied Breweries & Distilleries | Mohan Meakin    | John Distilleries                |
|------------------------|--------------------|----------------------|---------------------------------|-----------------|----------------------------------|
| Johnnie Walker         | 100 Pipers         | 8 PM Whisky          | Officer's Choice                | Summer Hall     | Paul John Brilliance             |
|                        |                    |                      |                                 | Colonel's       |                                  |
| Mcdowell's No 1        | Blenders Pride     | After Dark           | Officer's C