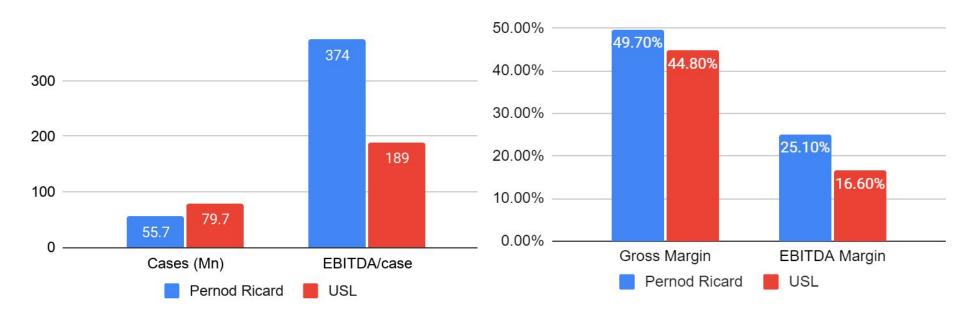

#### Pernod Ricard India vs USL

#### Pernod Ricard India vs USL

| SEGMENT              | VOLUME SHARE<br>(%) | VALUE SHARE<br>(%) | UNSP Volume<br>Market Share (%) | PRI Volume<br>Market Share (%) | UNSP KEY<br>BRANDS                                             | PRI KEY BRANDS                                          | Comments                                                                                                                                                                                                   |
|----------------------|---------------------|--------------------|---------------------------------|--------------------------------|----------------------------------------------------------------|---------------------------------------------------------|------------------------------------------------------------------------------------------------------------------------------------------------------------------------------------------------------------|
| BOTTLED IN<br>ORIGIN | ~0.6%               | ~3%                | ~50%                            | ~37%                           | JOHHNIE<br>WALKER SERIES,<br>TALISKER,<br>SINGLETON, JB        | CHIVAS REGAL,<br>JAMESON,<br>BALLENTINE                 |                                                                                                                                                                                                            |
| BOTTLED IN<br>INDIA  | ~2%                 | ~5%                | ~45%                            | ~39%                           | BLACK & WHITE,<br>BLACK DOG, VAT<br>69                         | 100 PIPERS,<br>BLENDER'S PRIDE<br>RESERVE<br>COLLECTION |                                                                                                                                                                                                            |
| UPPER<br>PRESTIGE    | ~6%                 | ~11%               | ~20%                            | ~66%                           | SIGNATURE,<br>ANTIQUITY                                        | BLENDER'S<br>PRIDE                                      | Blender's pride continues to gain market<br>share despite its dominant leadership<br>position within the segment led by double-<br>digit growth                                                            |
| MID<br>PRESTIGE      | ~18%                | ~19%               | ~15%                            | ~60%                           | ROYAL<br>CHALLENGE (RC)                                        | ROYAL STAG                                              | <ul> <li>Royal Stag is four times as big as RC at 22mn cases with improving market share</li> <li>UNSP trying to restage win share by restaging the brand</li> </ul>                                       |
| LOWER<br>PRESTIGE    | ~36%                | ~33%               | ~43%                            | ~36%                           | McDowell NO.1<br>WHISKY                                        | IMPERIAL BLUE<br>(IB)                                   | <ul> <li>No.1 Whisky has regained its top position as the most sold whisky in India after several years</li> <li>IB has been the fastest growing brand (2x the total whisky segment) for Pernod</li> </ul> |
| POPULAR/<br>REGULAR  | ~38%                | ~30%               | ~40%                            | 0%                             | HAYWARDS,<br>DIRECTOR'S<br>SPECIAL, OLD<br>TAVERN,<br>BAGPIPER | NA                                                      | <ul> <li>Haywards Whisky crossed volume mark of<br/>10mn cases in FY20</li> <li>UNSP's 4 brands feature in the Top 16<br/>whisky brands in India</li> </ul>                                                |