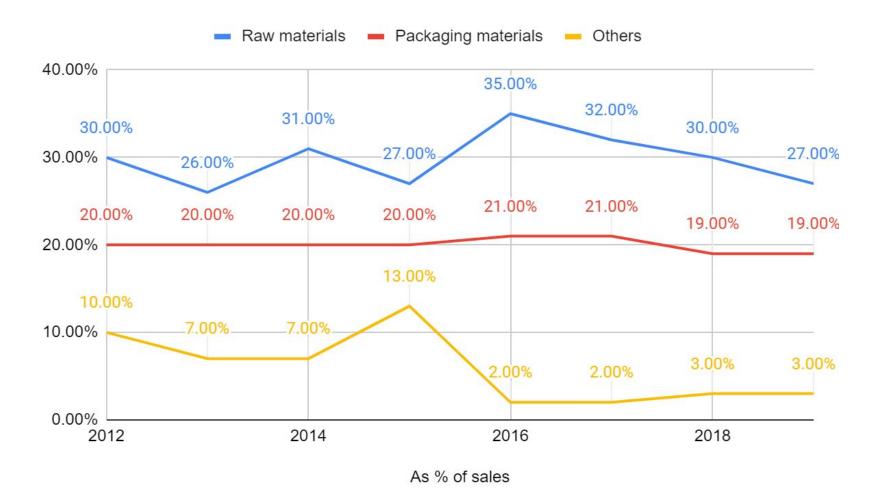

#### Raw materials

70%+ of ENA is derived from molasses in India as against 4% globally

USL has been trying to increase consumption of non-molasses based offerings