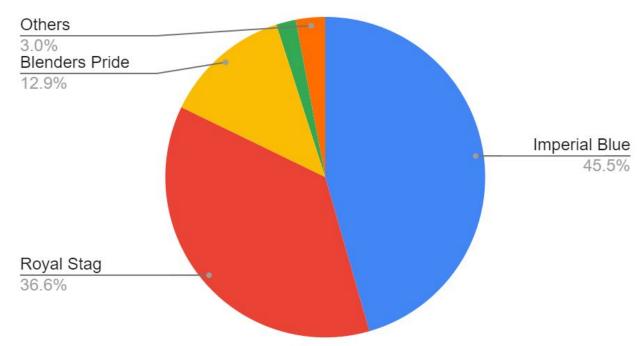

consumer prices in India, 750ml bottle

| Category     | Category contribution | EBITDA Margins |
|--------------|-----------------------|----------------|
| Popular      | 24%                   | 2-5%           |
| Prestige     | 31%                   | 9-10%          |
| Premium      | 15%                   | 15-18%         |
| Deluxe       | 5%                    | 20%            |
| Scotch       | 3%                    | 40%+           |
| Local brands | 23%                   | 7-8%           |

#### Premiumisation - USL



Popular Prestige & above



#### Raw materials

70%+ of ENA is derived from molasses in India as against 4% globally

USL has been trying to increase consumption of non-molasses based offerings





#### Pernod Ricard India

#### Volume mix of Pernod Ricard India



#### Pernod Ricard India vs USL



#### Pernod Ricard India vs USL



| SEGMENT              | VOLUME SHARE<br>(%) | VALUE SHARE<br>(%) | UNSP Volume<br>Market Share (%) | PRI Volume<br>Market Share (%) | UNSP KEY<br>BRANDS                                             | PRI KEY BRANDS                                          | Comments                                                                                                                                                                                                   |
|----------------------|---------------------|--------------------|---------------------------------|--------------------------------|----------------------------------------------------------------|---------------------------------------------------------|--------