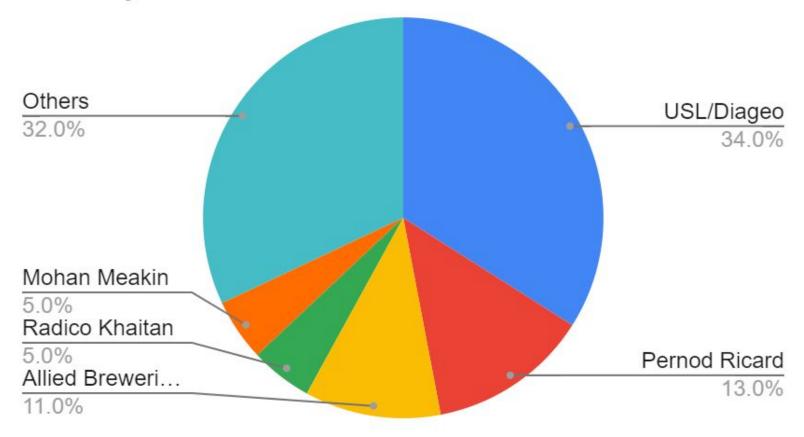

sume alcobev products out of which 4%-13% are daily consumers.
- Per capita consumption of alcohol per adult has grown at 38% CAGR from 2010-2017
   however the absolute amount is still pretty low at 6 litres per adult annually

# Long term growth drivers for Indian Alcobev Industry

- Young population (between the ages of 18 and 40)
- Increasing % of population in legal drinking age and per capita consumption increasing
- Rising disposable incomes shift from country liquor to IMFL
- Rapid urbanization of Tier-II cities.
- The increasing acceptability for consuming alcohol in social settings

# Indian alcohol industry (minus country liquor)







# Country liquor & IMFL form 60% of the industry volumes





# Overall Alcobev Industry Market share



# Whisky Market share - USL dominates



| United Spirits         | Pernod Ricard      | Radico Khaitan       | Allied Breweries & Distilleries | Mohan Meakin    | John Distilleries                |
|------------------------|--------------------|----------------------|---------------------------------|-----------------|----------------------------------|
| Johnnie Walker         | 100 Pipers         | 8 PM Whisky          | Officer's Choice                | Summer Hall     | Paul John Brilliance             |
|                        |                    |                      |                                 | Colonel's       |                                  |
| Mcdowell's No 1        | Blenders Pride     | After Dark           | Officer's Choice Blue           | Special         | Paul John Edited                 |
| Royal