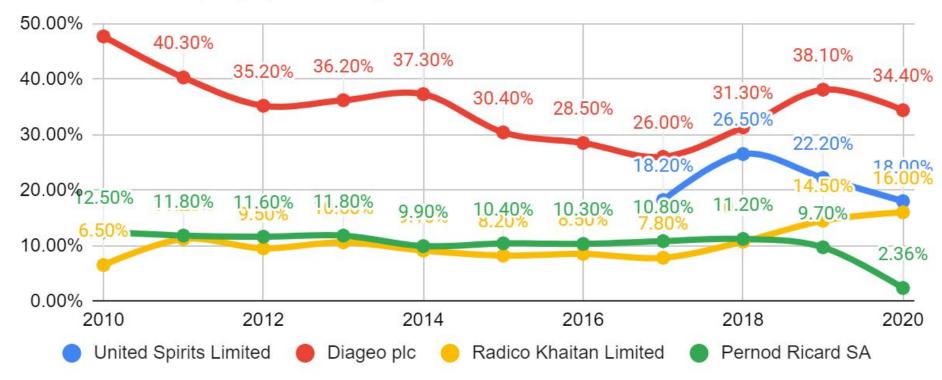

| <ul> <li>No.1 Whisky has regained its top position as the most sold whisky in India after several years</li> <li>IB has been the fastest growing brand (2x the total whisky segment) for Pernod</li> </ul> |
| POPULAR/<br>REGULAR  | ~38%                | ~30%               | ~40%                            | 0%                             | HAYWARDS,<br>DIRECTOR'S<br>SPECIAL, OLD<br>TAVERN,<br>BAGPIPER | NA                                                      | <ul> <li>Haywards Whisky crossed volume mark of<br/>10mn cases in FY20</li> <li>UNSP's 4 brands feature in the Top 16<br/>whisky brands in India</li> </ul>                                                |

Source: Spark Capital Report

#### **Gross Margins**



#### **EBITDA Margins**



### Return on Equity (ROE %)



#### Return on Capital Employed (ROCE%)





# Why Beer?

- Cost
- Convenience
- Lighter option
- Weather driven consumption
- Emergence of microbreweries
- Preferred by women
- Urban oriented



#### Raw materials

Packaging material - 60% (25-30% of revenues)

Raw materials - 37% (50% of which is Barley)

Purchase of traded goods - balance 3%

#### **Gross Margins**



#### **EBITDA Margins**



#### Return on Equity (ROE%)



#### Return on Capital Employed (ROCE%)



# Key variables in Alco bev Industry

- Need a license to produce
- Pricing power is absent
- Regulated distribution
- No promotion allowed
- Craft beer/ microbreweries

### Market price performance muted

- In May 2013, Diageo acquired 10% stake for Rs 2,092 crore in liquor company United
   Spirits through a preferenti