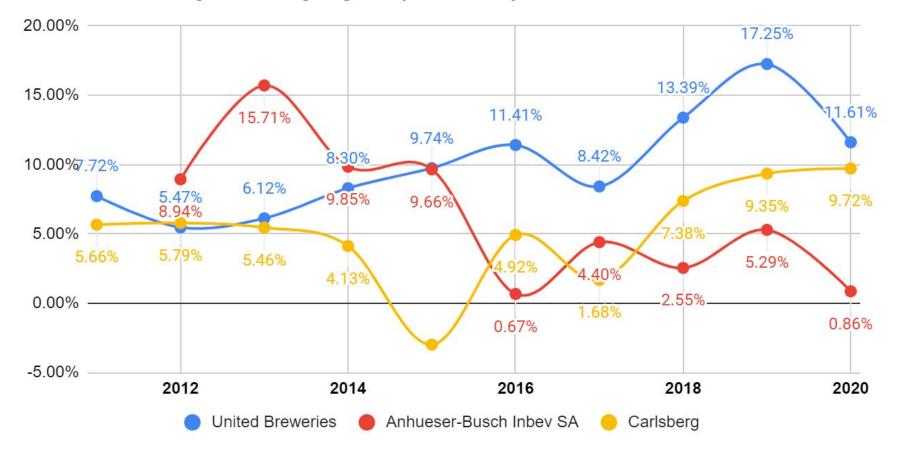

| <ul> <li>Haywards Whisky crossed volume mark of<br/>10mn cases in FY20</li> <li>UNSP's 4 brands feature in the Top 16<br/>whisky brands in India</li> </ul>                                                |

Source: Spark Capital Report

#### **Gross Margins**



#### **EBITDA Margins**



### Return on Equity (ROE %)



#### Return on Capital Employed (ROCE%)





# Why Beer?

- Cost
- Convenience
- Lighter option
- Weather driven consumption
- Emergence of microbreweries
- Preferred by women
- Urban oriented



#### Raw materials

Packaging material - 60% (25-30% of revenues)

Raw materials - 37% (50% of which is Barley)

Purchase of traded goods - balance 3%

#### **Gross Margins**



#### **EBITDA Margins**



#### Return on Equity (ROE%)



#### Return on Capital Employed (ROCE%)



# Key variables in Alco bev Industry

- Need a license to produce
- Pricing power is absent
- Regulated distribution
- No promotion allowed
- Craft beer/ microbreweries

### Market price performance muted

- In May 2013, Diageo acquired 10% stake for Rs 2,092 crore in liquor company United
   Spirits through a preferential allotment.
- In July 2014, Diageo bought 26% 0f United Spirits from public for INR 11,420 Cr valuing the company at 43,900 Cr and raising its stake in India's largest liquor company to 54.78%.
- Currently the market is valuing United Spirits at ~ 38,000 Cr

Not a recommendation. Just to discuss what has been happening with the stock price.



# Get "tipsy" but not "high"