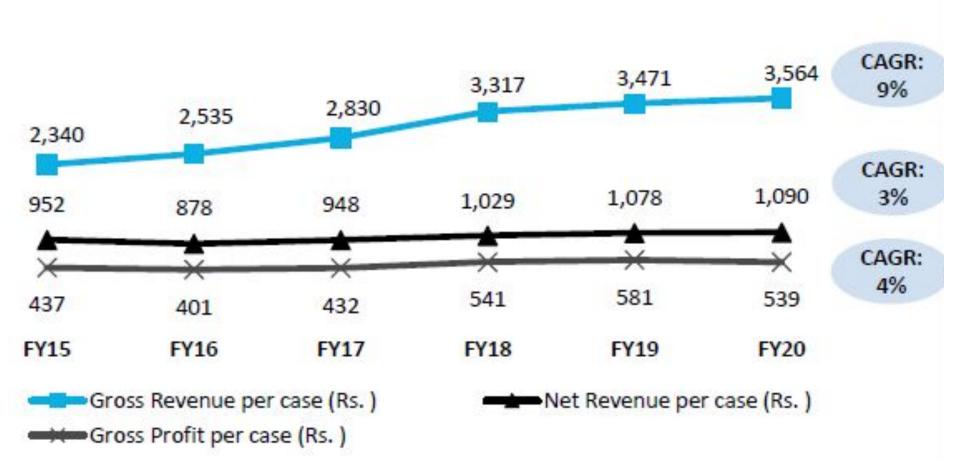

# Transformation post Diageo acquisition

- Operating Margins moved from 10.7% to 17%. EBITDA Margins have increased from low single digit to 16.27%.
- PAT Margins increased from 1.16% to 7.1%.
- Return ratios improved from Negative to decent levels (ROE is currently at 18.3%, ROCE at 22.7%).
- Reduced debt from 5300 Cr to 2073 Cr as of date. Debt to Equity has improved from 2.79 to 0.5.
- Cash conversion cycle has become negative
- De-leveraged the balance sheet. Improved the interest coverage ratio significantly from 2 times to 6 times.
- RCB has compounded its revenue at 14.18% from 93.2 Cr in FY14 to 206.57 Cr FY20 and generated a PAT of 84.8 Cr in FY19 and 3.8 Cr in FY20.