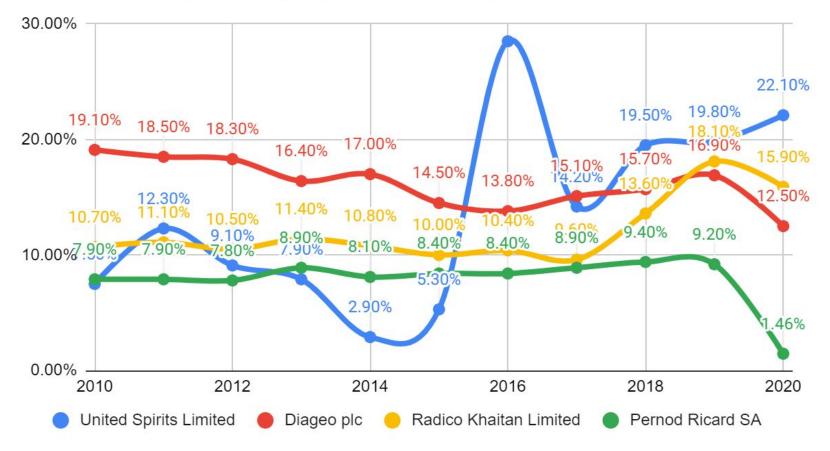

regained its top position as the most sold whisky in India after several years</li> <li>IB has been the fastest growing brand (2x the total whisky segment) for Pernod</li> </ul> |
| POPULAR/<br>REGULAR  | ~38%                | ~30%               | ~40%                            | 0%                             | HAYWARDS,<br>DIRECTOR'S<br>SPECIAL, OLD<br>TAVERN,<br>BAGPIPER | NA                                                      | <ul> <li>Haywards Whisky crossed volume mark of<br/>10mn cases in FY20</li> <li>UNSP's 4 brands feature in the Top 16<br/>whisky brands in India</li> </ul>                                                |

Source: Spark Capital Report

#### **Gross Margins**



#### **EBITDA Margins**



### Return on Equity (ROE %)



#### Return on Capital Employed (ROCE%)





# Why Beer?

- Cost
- Convenience
- Lighter option
- Weather driven consumption
- Emergence of microbreweries
- Preferred by women
- Urban oriented



#### Raw materials

Packaging material - 60% (25-30% of revenues)

Raw materials - 37% (50% of which is Barley)

Purchase of traded goods - balance 3%

#### **Gross Margins**



#### **EBITDA Margins**



#### Return on Equity (ROE%)



#### Return on Capital Employed (ROCE%)



# Key variables in Alco bev Industry

- Need a license to produce
- Pricing power is absent
- Regulated distribution
- No promotion allowed
- Craft beer/ microbreweries

### Market price performance muted

- In May 2013, Diageo acquired 10% stake for Rs 2,092 crore in liquor company United
   Spirits through a preferential allotment.
- In July 2014, Diageo bought