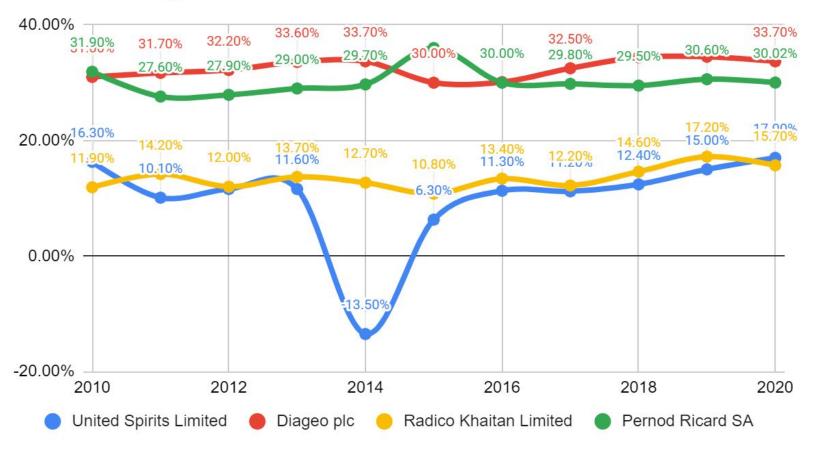

BLUE<br>(IB)                                   | <ul> <li>No.1 Whisky has regained its top position as the most sold whisky in India after several years</li> <li>IB has been the fastest growing brand (2x the total whisky segment) for Pernod</li> </ul> |
| POPULAR/<br>REGULAR  | ~38%                | ~30%               | ~40%                            | 0%                             | HAYWARDS,<br>DIRECTOR'S<br>SPECIAL, OLD<br>TAVERN,<br>BAGPIPER | NA                                                      | <ul> <li>Haywards Whisky crossed volume mark of<br/>10mn cases in FY20</li> <li>UNSP's 4 brands feature in the Top 16<br/>whisky brands in India</li> </ul>                                                |

Source: Spark Capital Report

#### **Gross Margins**



#### **EBITDA Margins**



### Return on Equity (ROE %)



#### Return on Capital Employed (ROCE%)





# Why Beer?

- Cost
- Convenience
- Lighter option
- Weather driven consumption
- Emergence of microbreweries
- Preferred by women
- Urban oriented



#### Raw materials

Packaging material - 60% (25-30% of revenues)

Raw materials - 37% (50% of which is Barley)

Purchase of traded goods - balance 3%

#### **Gross Margins**



#### **EBITDA Margins**



#### Return on Equity (ROE%)



#### Return on Capital Employed (ROCE%)



# Key variables in Alco bev Industry

- Need a license to produce
- Pricing power is absent
- Regulated distribution
- No promotion allowed
- Craft beer/ microbreweries

### Market price performance muted

- In May 2013, Diageo acquired 10% stake for Rs 2,092 crore in liquor company United