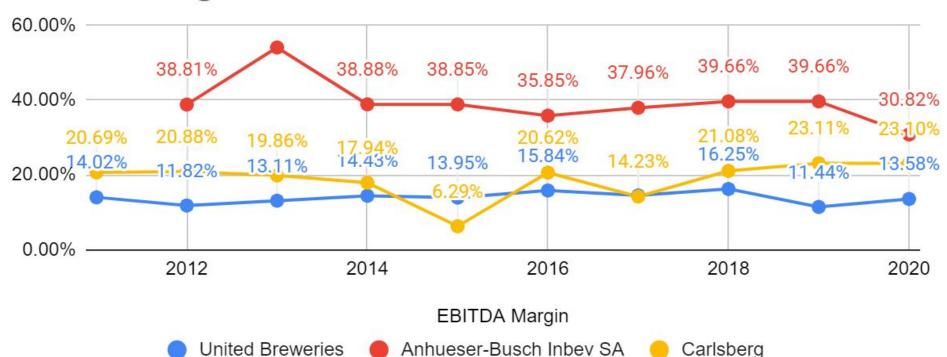

TAVERN,<br>BAGPIPER | NA                                                      | <ul> <li>Haywards Whisky crossed volume mark of<br/>10mn cases in FY20</li> <li>UNSP's 4 brands feature in the Top 16<br/>whisky brands in India</li> </ul>                                                |

Source: Spark Capital Report

#### **Gross Margins**



#### **EBITDA Margins**



### Return on Equity (ROE %)



#### Return on Capital Employed (ROCE%)





# Why Beer?

- Cost
- Convenience
- Lighter option
- Weather driven consumption
- Emergence of microbreweries
- Preferred by women
- Urban oriented



#### Raw materials

Packaging material - 60% (25-30% of revenues)

Raw materials - 37% (50% of which is Barley)

Purchase of traded goods - balance 3%

#### **Gross Margins**



#### **EBITDA Margins**



#### Return on Equity (ROE%)



#### Return on Capital Employed (ROCE%)



# Key variables in Alco bev Industry

- Need a license to produce
- Pricing power is absent
- Regulated distribution
- No promotion allowed
- Craft beer/ microbreweries

### Market price performance muted

- In May 2013, Diageo acquired 10% stake for Rs 2,092 crore in liquor company United
   Spirits through a preferential allotment.
- In July 2014, Diageo bought 26% 0f United Spirits from public for INR 11,420 Cr valuing the company at 43,900 Cr and raising its stake in India's largest liquor company to 54.78%.
- Currently the market is valuing United Spirits at ~ 38,000 Cr

Not a recommendation. Just to discuss what has been happening with the stock price.



# Get "tipsy" but not "high"