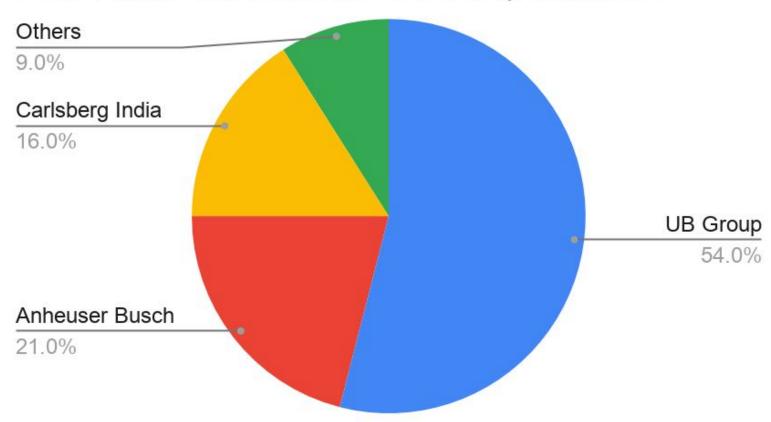

### Beer Volume Market share - UB Group dominates

| United B                 | reweries              | AB Inbev + SAB       | Carlsberg          |
|--------------------------|-----------------------|----------------------|--------------------|
| Kingfisher Premium       | Canon 10000           | Castle Lager         | Carlsberg Green    |
| Kingfisher Strong        | Zingaro               | Foster Lager         | Carlsberg Elephant |
| Kingfisher Ultra         | Kalyani Black Label   | Haywards             | Tuborg Green       |
| Kingfisher Ultra Max     | UB Export             | SABMiller            | Tuborg Strong      |
| Kingfisher Ultra Witbier | UB Export Strong      | Budweiser            | Tuborg Classic     |
| Kingfisher Storm         | London Pilsner        | Corona               |                    |
| Kingfisher Blue          | London Pilsner Strong | Machaa               |                    |
| Heineken                 | Bullet Lager          | Veere                |                    |
| Amstel Bier              | Charger Lager         | Armstrong Beer       |                    |
| Sol                      | Marco Polo Lager      | Haywards Strong      |                    |
| Affligem                 | Hi Five               | Knock Out Beer       |                    |
| Edelweiss                |                       | Royal Challenge Beer |                    |
| Desperados               |                       | Blazer Beer          |                    |
| Bullet                   |                       | Hoegarden            |                    |