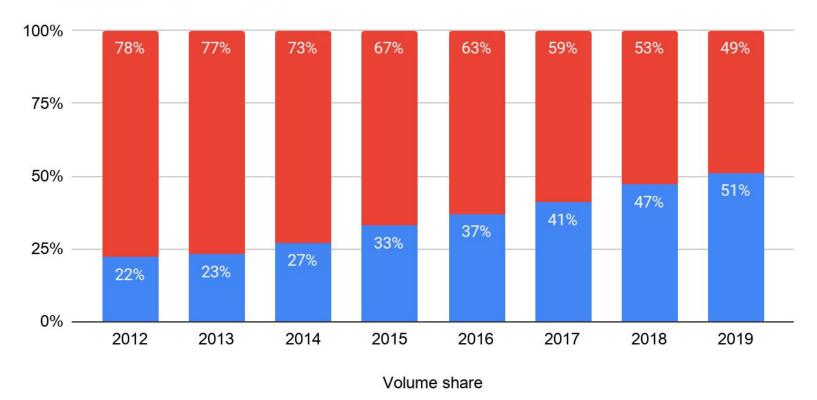

|           |
| <rs.350< td=""><td>Control Section Sectio</td><td></td></rs.350<> | Control Section Sectio |           |

<sup>\*</sup>Average consumer prices in India, 750ml bottle

| Category     | Category contribution | EBITDA Margins |
|--------------|-----------------------|----------------|
| Popular      | 24%                   | 2-5%           |
| Prestige     | 31%                   | 9-10%          |
| Premium      | 15%                   | 15-18%         |
| Deluxe       | 5%                    | 20%            |
| Scotch       | 3%                    | 40%+           |
| Local brands | 23%                   | 7-8%           |

#### Premiumisation - USL



Popular Prestige & above



#### Raw materials

70%+ of ENA is derived from molasses in India as against 4% globally

USL has been trying to increase consumption of non-molasses based offerings





#### Pernod Ricard India

#### Volume mix of Pernod Ricard India



#### Pernod Ricard India vs USL



#### Pernod Ricard India vs USL



| SEGMENT              | VOLUME SHARE<br>(%) | VALUE SHARE<br>(%) | UNSP Volume<br>Market Share (%) | PRI Volume<br>Market Share (%) | UNSP KEY<br>BRANDS                                             | PRI KEY BRANDS                                          | Comments