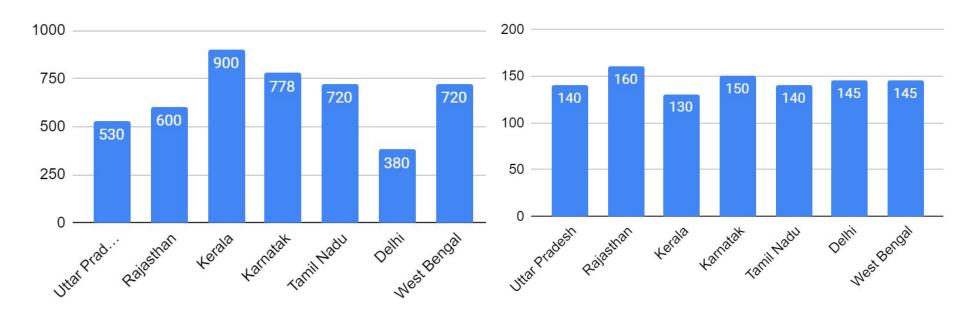

# MRP of McDowell's No 1 premium whisky (750 ml)

# MRP of Kingfisher Strong Bee (650 ml)