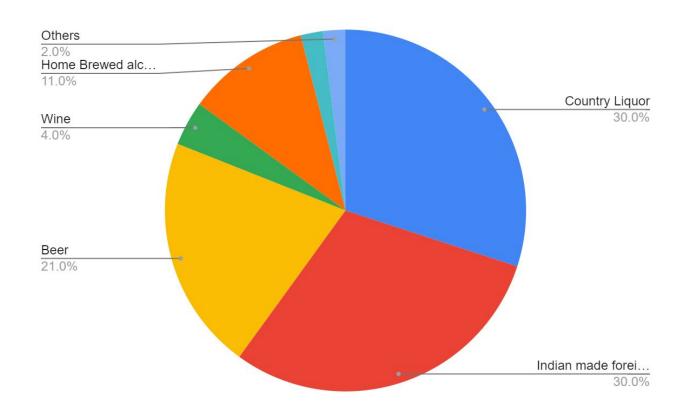

3x any other country.
- As per the World Health Organization, close to 30% Indians consume alcobev products out of which 4%-13% are daily consumers.
- Per capita consumption of alcohol per adult has grown at 38% CAGR from 2010-2017
   however the absolute amount is still pretty low at 6 litres per adult annually

# Long term growth drivers for Indian Alcobev Industry

- Young population (between the ages of 18 and 40)
- Increasing % of population in legal drinking age and per capita consumption increasing
- Rising disposable incomes shift from country liquor to IMFL
- Rapid urbanization of Tier-II cities.
- The increasing acceptability for consuming alcohol in social settings

# Indian alcohol industry (minus country liquor)







# Country liquor & IMFL form 60% of the industry volumes





# Overall Alcobev Industry Market share



# Whisky Market share - USL dominates



| United Spirits         | Pernod Ricard      | Radico Khaitan       | Allied Breweries & Distilleries | Mohan Meakin    | John Distilleries                |
|------------------------|--------------------|----------------------|---------------------------------|-----------------|----------------------------------|
| Johnnie Walker         | 100 Pipers         | 8 PM Whisky          | Officer's Choice                | Summer Hall     | Paul John Brilliance             |
|                        |                    |                      |                                 | Colonel's       |                                  |
| Mcdowell's No 1        | Blenders Pride     | After Dark           | Officer's