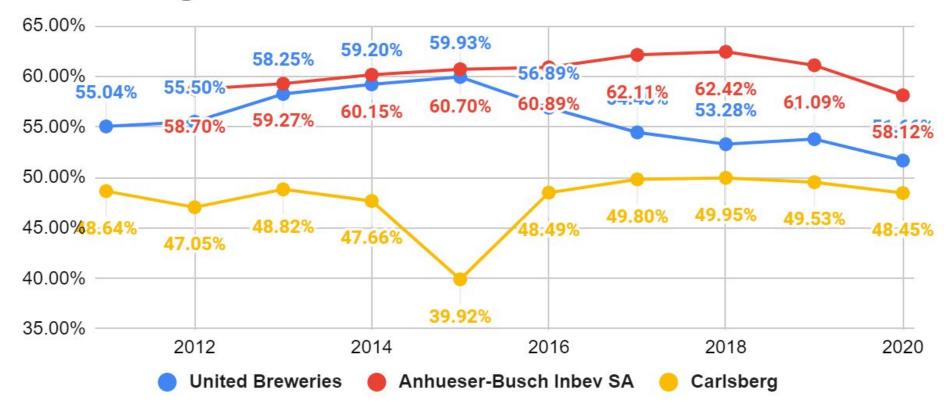

### Beer Volume Market share - UB Group dominates

| United B                 | reweries              | AB Inbev + SAB       | Carlsberg          |
|--------------------------|-----------------------|----------------------|--------------------|
| Kingfisher Premium       | Canon 10000           | Castle Lager         | Carlsberg Green    |
| Kingfisher Strong        | Zingaro               | Foster Lager         | Carlsberg Elephant |
| Kingfisher Ultra         | Kalyani Black Label   | Haywards             | Tuborg Green       |
| Kingfisher Ultra Max     | UB Export             | SABMiller            | Tuborg Strong      |
| Kingfisher Ultra Witbier | UB Export Strong      | Budweiser            | Tuborg Classic     |
| Kingfisher Storm         | London Pilsner        | Corona               |                    |
| Kingfisher Blue          | London Pilsner Strong | Machaa               |                    |
| Heineken                 | Bullet Lager          | Veere                |                    |
| Amstel Bier              | Charger Lager         | Armstrong Beer       |                    |
| Sol                      | Marco Polo Lager      | Haywards Strong      |                    |
| Affligem                 | Hi Five               | Knock Out Beer       |                    |
| Edelweiss                |                       | Royal Challenge Beer |                    |
| Desperados               |                       | Blazer Beer          |                    |
| Bullet                   |                       | Hoegarden            |                    |