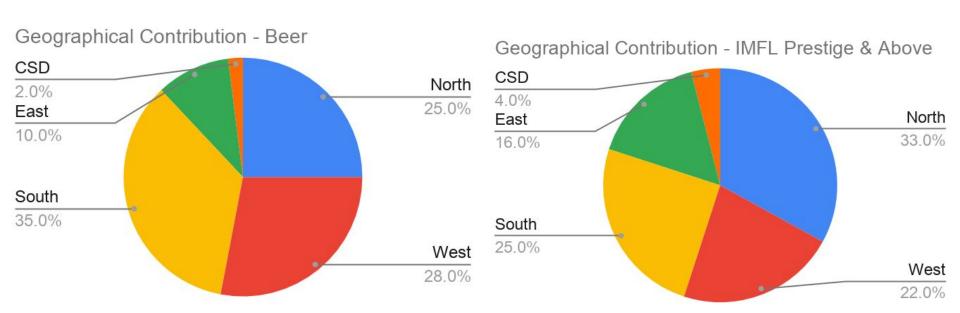

t) for Pernod</li> </ul> |
| POPULAR/<br>REGULAR  | ~38%                | ~30%               | ~40%                            | 0%                             | HAYWARDS,<br>DIRECTOR'S<br>SPECIAL, OLD<br>TAVERN,<br>BAGPIPER | NA                                                      | <ul> <li>Haywards Whisky crossed volume mark of<br/>10mn cases in FY20</li> <li>UNSP's 4 brands feature in the Top 16<br/>whisky brands in India</li> </ul>                                                |

Source: Spark Capital Report

#### **Gross Margins**



#### **EBITDA Margins**



### Return on Equity (ROE %)



#### Return on Capital Employed (ROCE%)





# Why Beer?

- Cost
- Convenience
- Lighter option
- Weather driven consumption
- Emergence of microbreweries
- Preferred by women
- Urban oriented



#### Raw materials

Packaging material - 60% (25-30% of revenues)

Raw materials - 37% (50% of which is Barley)

Purchase of traded goods - balance 3%

#### **Gross Margins**



#### **EBITDA Margins**



#### Return on Equity (ROE%)



#### Return on Capital Employed (ROCE%)



# Key variables in Alco bev Industry

- Need a license to produce
- Pricing power is absent
- Regulated distribution
- No promotion allowed
- Craft beer/ microbreweries

### Market price performance muted

- In May 2013, Diageo acquired 10% stake for Rs 2,092 crore in liquor company United
   Spirits through a preferential allotment.
- In July 2014, Diageo bought 26% 0f United Spirits from public for INR 11,420 Cr valuing the company at 43,900 Cr and raising its stake in India's largest liquor company to 54.78%.