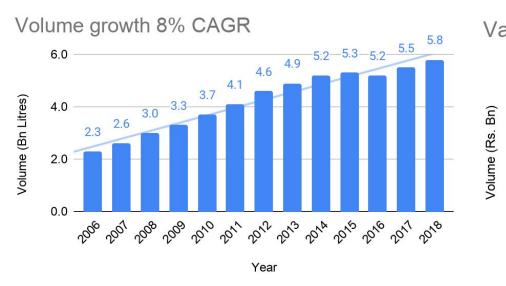

# Indian Alcobev Industry

- At USD 35 Billion, India's alcohol market is the 3rd largest in the world, only behind
   China and Russia
- India already accounts for nearly half of the world's whisky consumption. Over 3x any other country.
- As per the World Health Organization, close to 30% Indians consume alcobev products out of which 4%-13% are daily consumers.
- Per capita consumption of alcohol per adult has grown at 38% CAGR from 2010-2017
   however the absolute amount is still pretty low at 6 litres per adult annually