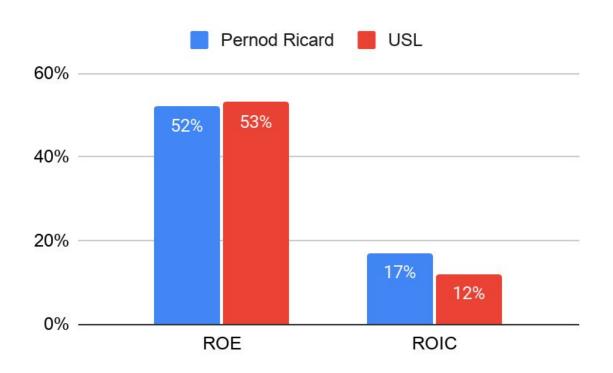

tribution | EBITDA Margins |
|--------------|-----------------------|----------------|
| Popular      | 24%                   | 2-5%           |
| Prestige     | 31%                   | 9-10%          |
| Premium      | 15%                   | 15-18%         |
| Deluxe       | 5%                    | 20%            |
| Scotch       | 3%                    | 40%+           |
| Local brands | 23%                   | 7-8%           |

#### Premiumisation - USL



Popular Prestige & above



#### Raw materials

70%+ of ENA is derived from molasses in India as against 4% globally

USL has been trying to increase consumption of non-molasses based offerings





#### Pernod Ricard India

#### Volume mix of Pernod Ricard India



#### Pernod Ricard India vs USL



#### Pernod Ricard India vs USL



| SEGMENT              | VOLUME SHARE<br>(%) | VALUE SHARE<br>(%) | UNSP Volume<br>Market Share (%) | PRI Volume<br>Market Share (%) | UNSP KEY<br>BRANDS                                             | PRI KEY BRANDS                                          | Comments                                                                                                                                                                                                   |
|----------------------|---------------------|--------------------|---------------------------------|--------------------------------|----------------------------------------------------------------|---------------------------------------------------------|------------------------------------------------------------------------------