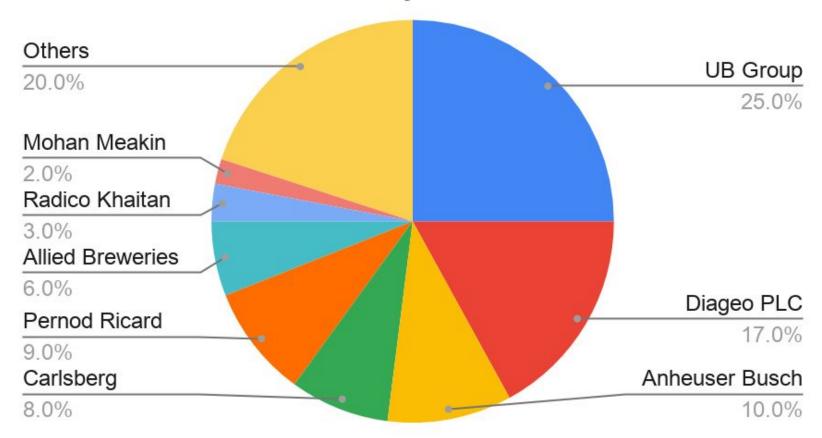

th Organization, close to 30% Indians consume alcobev products out of which 4%-13% are daily consumers.
- Per capita consumption of alcohol per adult has grown at 38% CAGR from 2010-2017
   however the absolute amount is still pretty low at 6 litres per adult annually

# Long term growth drivers for Indian Alcobev Industry

- Young population (between the ages of 18 and 40)
- Increasing % of population in legal drinking age and per capita consumption increasing
- Rising disposable incomes shift from country liquor to IMFL
- Rapid urbanization of Tier-II cities.
- The increasing acceptability for consuming alcohol in social settings

# Indian alcohol industry (minus country liquor)







# Country liquor & IMFL form 60% of the industry volumes





# Overall Alcobev Industry Market share



# Whisky Market share - USL dominates



| United Spirits         | Pernod Ricard      | Radico Khaitan       | Allied Breweries & Distilleries | Mohan Meakin    | John Distilleries                |
|------------------------|--------------------|----------------------|---------------------------------|-----------------|----------------------------------|
| Johnnie Walker         | 100 Pipers         | 8 PM Whisky          | Officer's Choice                | Summer Hall     | Paul John Brilliance             |
|                        |                    |                      |                                 | Colonel's       |                                  |
| Mcdowell's No 1        | Blenders Pride     | After Dark           | Officer's Choice Blue           | Special         | Pa