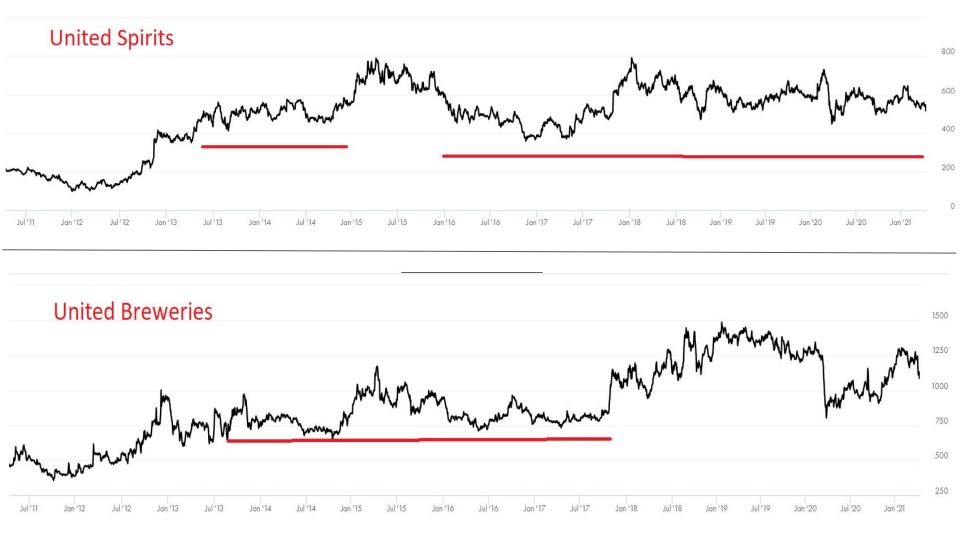

### Market price performance muted

- In May 2013, Diageo acquired 10% stake for Rs 2,092 crore in liquor company United
   Spirits through a preferential allotment.
- In July 2014, Diageo bought 26% 0f United Spirits from public for INR 11,420 Cr valuing the company at 43,900 Cr and raising its stake in India's largest liquor company to 54.78%.
- Currently the market is valuing United Spirits at ~ 38,000 Cr

Not a recommendation. Just to discuss what has been happening with the stock price.