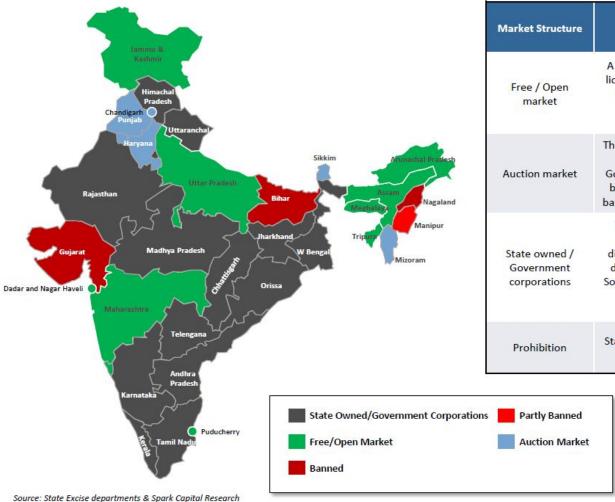

Risks / Regulatory complexities

| Market Structure                            | Overview                                                                                                                                            | Pricing Control                                                                     |  |
|---------------------------------------------|-----------------------------------------------------------------------------------------------------------------------------------------------------|-------------------------------------------------------------------------------------|--|
| Free / Open<br>market                       | A business may apply for a<br>license for a fee defined by<br>the state government<br>subject to license<br>availability                            | Company has<br>reasonable<br>independence over<br>price increases                   |  |
| Auction market                              | The license for sale of liquor<br>is auctioned by the<br>Government to the highest<br>bidder on an annual basis<br>based on an auction process      | Company has to<br>negotiate price<br>increases with state<br>appointed distributors |  |
| State owned /<br>Government<br>corporations | The government is the wholesaler and/or distributor who purchases directly from a company. Some states also have retail shops run by the government | Strict control on pricing<br>by the state<br>government                             |  |
| Prohibition                                 | States where sales of liquor is prohibited                                                                                                          | Not applicable                                                                      |  |