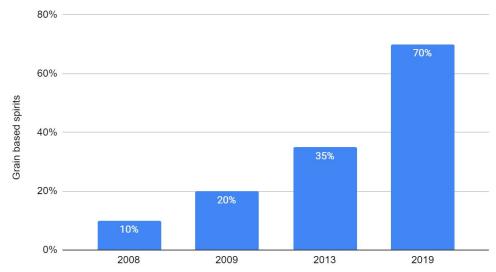

#### Raw materials

70%+ of ENA is derived from molasses in India as against 4% globally

USL has been trying to increase consumption of non-molasses based offerings